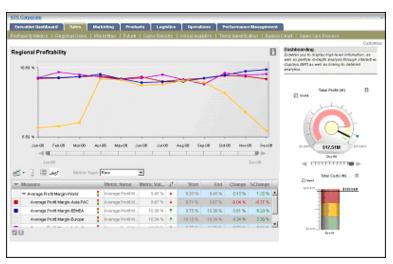

omer satisfaction, improve customer retention, or increase sales, monitoring business activities helps you meet your goals and drive business performance success.

## Manage with a Consolidated View

BusinessObjects Dashboard Builder provides an intuitive framework to let you track the performance of your business – regardless of where your users are located. Whether your users are operational managers, board executives, or front-line employees, Dashboard Builder presents the types of information they need to make sound business decisions. All Business Objects reports and analytics are viewable within Dashboard Builder – so if your users want to see BusinessObjects Web Intelligence® reports next to customer satisfaction barometers, the information is neatly assembled to meet their needs.



Figure 2: View and Understand Sales Performance at a Glance

#### UNDERSTAND BUSINESS DRIVERS

Better insight also relies on a clear understanding of the business drivers behind the numbers. Our dashboards provide a holistic view of your business, so you have a clear understanding of your business activities.

### **Interactive Visual Analytics**

Effective dashboards display meaningful analyses and actionable information in an easy-to-read format. Dashboard Builder's catalog of analytic templates helps you analyze current business conditions, trends, or anomalies at a glance. Some of the templates include traffic lights and speedometers – and all can be printed, shared in PDF format, and displayed in leading enterprise information portals.





Figure 3: Business Objects Analytic Templa