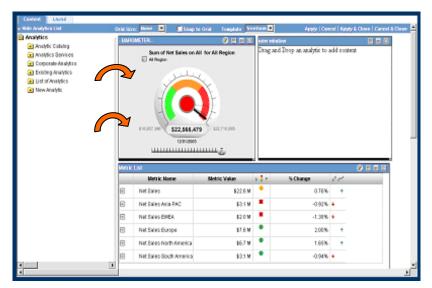

nalysis XI uncovers key business drivers from your data, and forecasts business conditions for proactive decision-making.
- BusinessObjects Process Analysis XI monitors and analyzes operational processes up to the minute. When a process trends in the wrong direction, you are able to identify inefficient processes and receive alerts proactively.

## **EXTENDING PERFORMANCE DASHBOARDS**

Dashboards are no longer exclusive to executive management – all users need access to relevant business information in order to make the right decisions. With Dashboard Builder, building dashboards and rapidly deploying them across your organization gives your users the information they need. Flexible options in Dashboard Builder enable IT to create custom dashboards for different users or groups of users.



Figure 4: BusinessObjects Dashboard Builder Lets Organizations Create Dashboards Tailored to Individual Users

### Without IT Assistance

Using drag-and-drop functionality, your users build or edit dashboards without the help of IT. You save time and money – and your IT team and business users focuses on higher-value activities.

## INFORMATION DELIVERY AND DISCOVERY

BusinessObjects Dashboard Builder XI is built on top of the BusinessObjects Enterprise platform and supports your enterprise performance management needs. Our solutions deliver an integrated business intelligence framework for companies to plan their business, measure performance, take action based on trusted data, and reward people based on performance. To find out more about Dashboard Builder and other Business Objects so