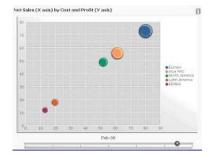

Figure 4: BusinessObjects Dashboard Builder Lets Organizations Create Dashboards Tailored to Individual Users