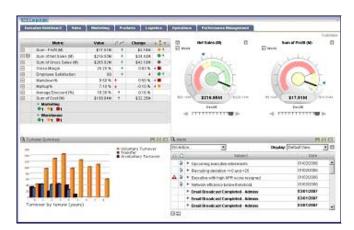

Figure 1: Monitor Business Performance and Make Informed

With BusinessObjects Dashboard Builder, it's easy to deliver decision-making dashboards across the enterprise, so you can:

- · Drive performance success with a unified view
- · Understand business drivers
- Extend the power of performance dashboards