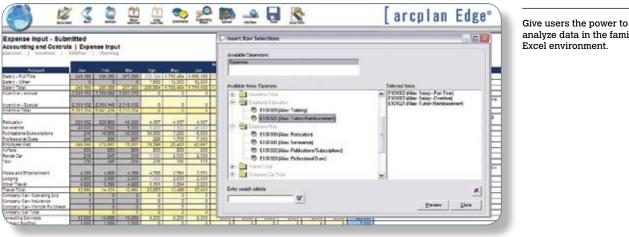

### **Budgeting and Forecasting**

- Input data validation controls
- *Commentary input and reporting*
- Targeted calculations
- Audit and status tracking

analyze data in the familiar Excel environment.